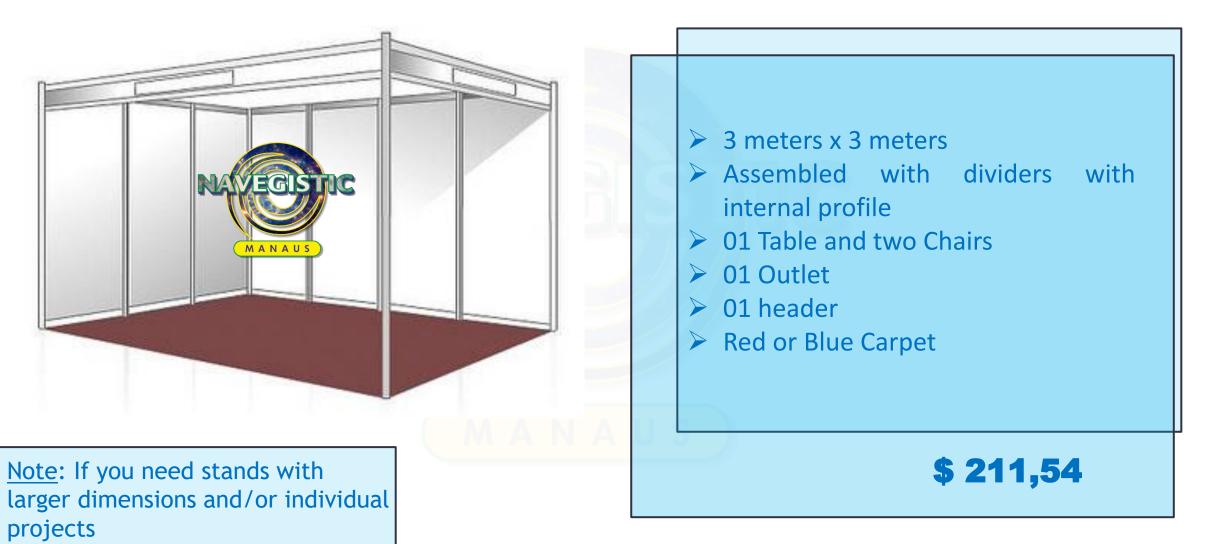

participating in the two Navegistic events - Paraguay and Manaus

#### <u>GOLD CATEGORY</u> (<u>G)</u> 18 m2

FREE AREA

- 2un Banners in the halls of the event
- Advertisement in the magazine list and on the web Navegistic
- 20 min for commercial presentations in the Commercial Training Room (subject to availability).
- Discount package for participating in the two Navegistic events - Paraguay and Manaus

| <u>SILVER</u><br>CATEGORY |  |
|---------------------------|--|
| <u>(S)</u>                |  |
| 9 m2                      |  |
| FREE AREA                 |  |

- 1un Banner in one of the corridors of the Event
- Advertisement in the magazine list and on the web Navegistic
- Discount package for participating in the two Navegistic events - Paraguay and Manaus

## BASIC BOOTH 9 m2



**Consult us** 

### YOUR BRAND AT THE MANAUS 2023 EVENT

#### GUIDE / MAGAZINE 2023 - 5.000 UNITS

Material that is delivered during the **NAVEGISTIC MANAUS 2023** event and that serves as commercial support to the organizers, throughout the following year, where events in various countries take place, attracting new customers for **MAVEGISTIC MANAUS 2024.** 



| MAGAZINE 2023                      | DOLLAR   |
|------------------------------------|----------|
| FULL PAGE                          | \$ 942   |
| ½ PAGE<br>(VERTICAL or HORIZONTAL) | \$ 605   |
| 1/4 AND 1/3 PAGE                   | \$ 490   |
| FOOTNOTE                           | \$ 385   |
| CONTRACT                           | \$ 1.250 |
| COVER REMOVAL                      | \$ 1.043 |
| CONTRACT WITHDRAWAL