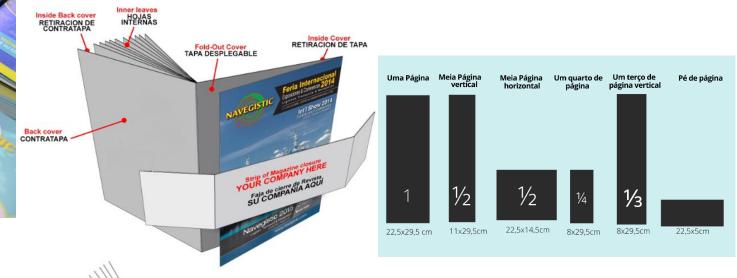

#### GUIDE / MAGAZINE 2023 - 5.000 UNITS

Material that is delivered during the **NAVEGISTIC MANAUS 2023** event and that serves as commercial support to the organizers, throughout the following year, where events in various countries take place, attracting new customers for **MAVEGISTIC MANAUS 2024.** 

| MAGAZINE 2023                      | DOLLAR   |
|------------------------------------|----------|
| FULL PAGE                          | \$ 942   |
| ½ PAGE<br>(VERTICAL or HORIZONTAL) | \$ 605   |
| 1/4 AND 1/3 PAGE                   | \$ 490   |
| FOOTNOTE                           | \$ 385   |
| CONTRACT                           | \$ 1.250 |
| COVER REMOVAL                      | \$ 1.043 |
| CONTRACT WITHDRAWAL                | \$ 1.043 |